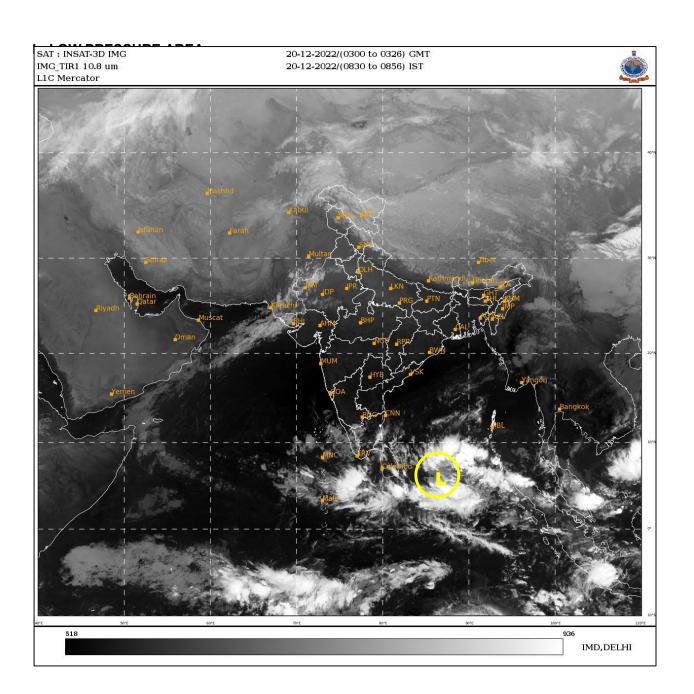

#### **BAY OF BENGAL:**

YESTERDAY'S LOW PRESSURE AREA OVER CENTRAL PARTS OF SOUTH BAY OF BENGAL & ADJOINING EAST EQUATORIAL INDIAN OCEAN WITH THE ASSOCIATED CYCLONIC CIRCULATION EXTENDS UPTO MID-TROPOSPHERIC LEVELS PERSISTS. IT IS LIKELY TO MOVE WEST-NORTHWESTWARDS SLOWLY TOWARDS SRI-LANKA COAST DURING NEXT 2 DAYS.

AS PER SATELLITE IMAGERY CLOUDS ASSOCIATED WITH LOW PRESSURE AREA ARE SCATTERED TO BROKEN LOW AND MEDIUM CLOUDS WITH EMBEDDED INTENSE TO VERY INTENSE CONVECTION OVER SOUTH BAY OF BENGAL ADJOINING EQUATORIAL INDIAN OCEAN BETWEEN LAT 2.0N TO 10.0N LONG 82.0E TO 92.0E. MINIMUM CTT MINUS 90 DEG CEL.